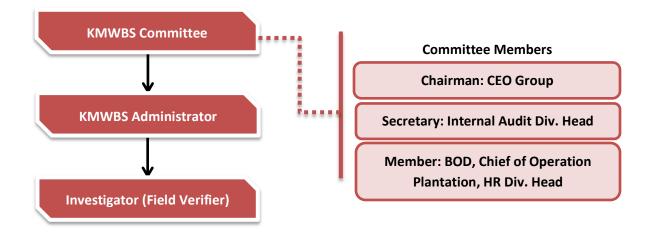

The confidentiality of the whistleblower's identity will be guaranteed by the Company.

The Company has established an organizational structure for managing KMWBS as follows:

Complaints can be made by short message service (SMS), and WhatsApp (WA) to: