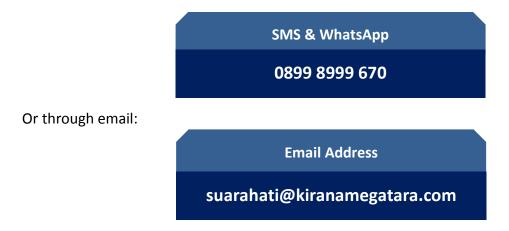

The confidentiality of the whistleblower's identity will be guaranteed by the Company.

The Company has established an organizational structure for managing KMWBS as follows:

Complaints can be made by short message service (SMS), and WhatsApp (WA) to:

KMWBS number and email address are also posted in the Company's website.